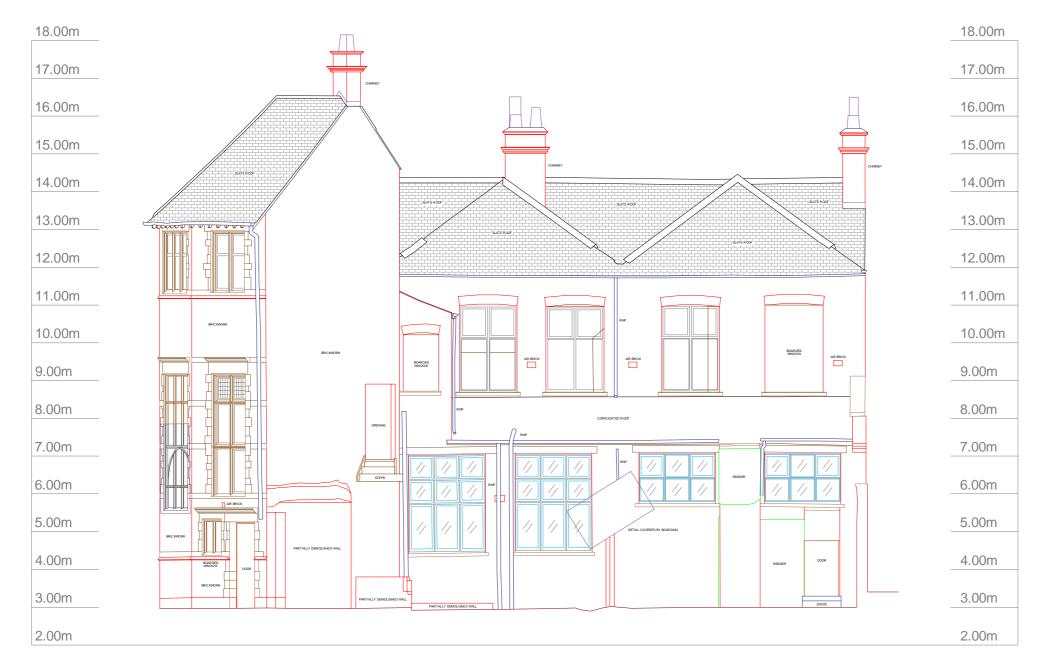

## **ELEVATION 3 - EXISTING**

### EXISTING ELEVATION 3 CASTLE BUILDINGS

SCALEDATEAs indicated @ A313/02/19DLA REFDRAWNDRAWNREVIEWE

 2016-223
 VP
 JO

 DRAWING NAME

 PROJECT ORIGINATOR ZONE | LEVEL| TYPE | ROLE | NUMBER

DLA

SUITABILITY DESCRIPTION